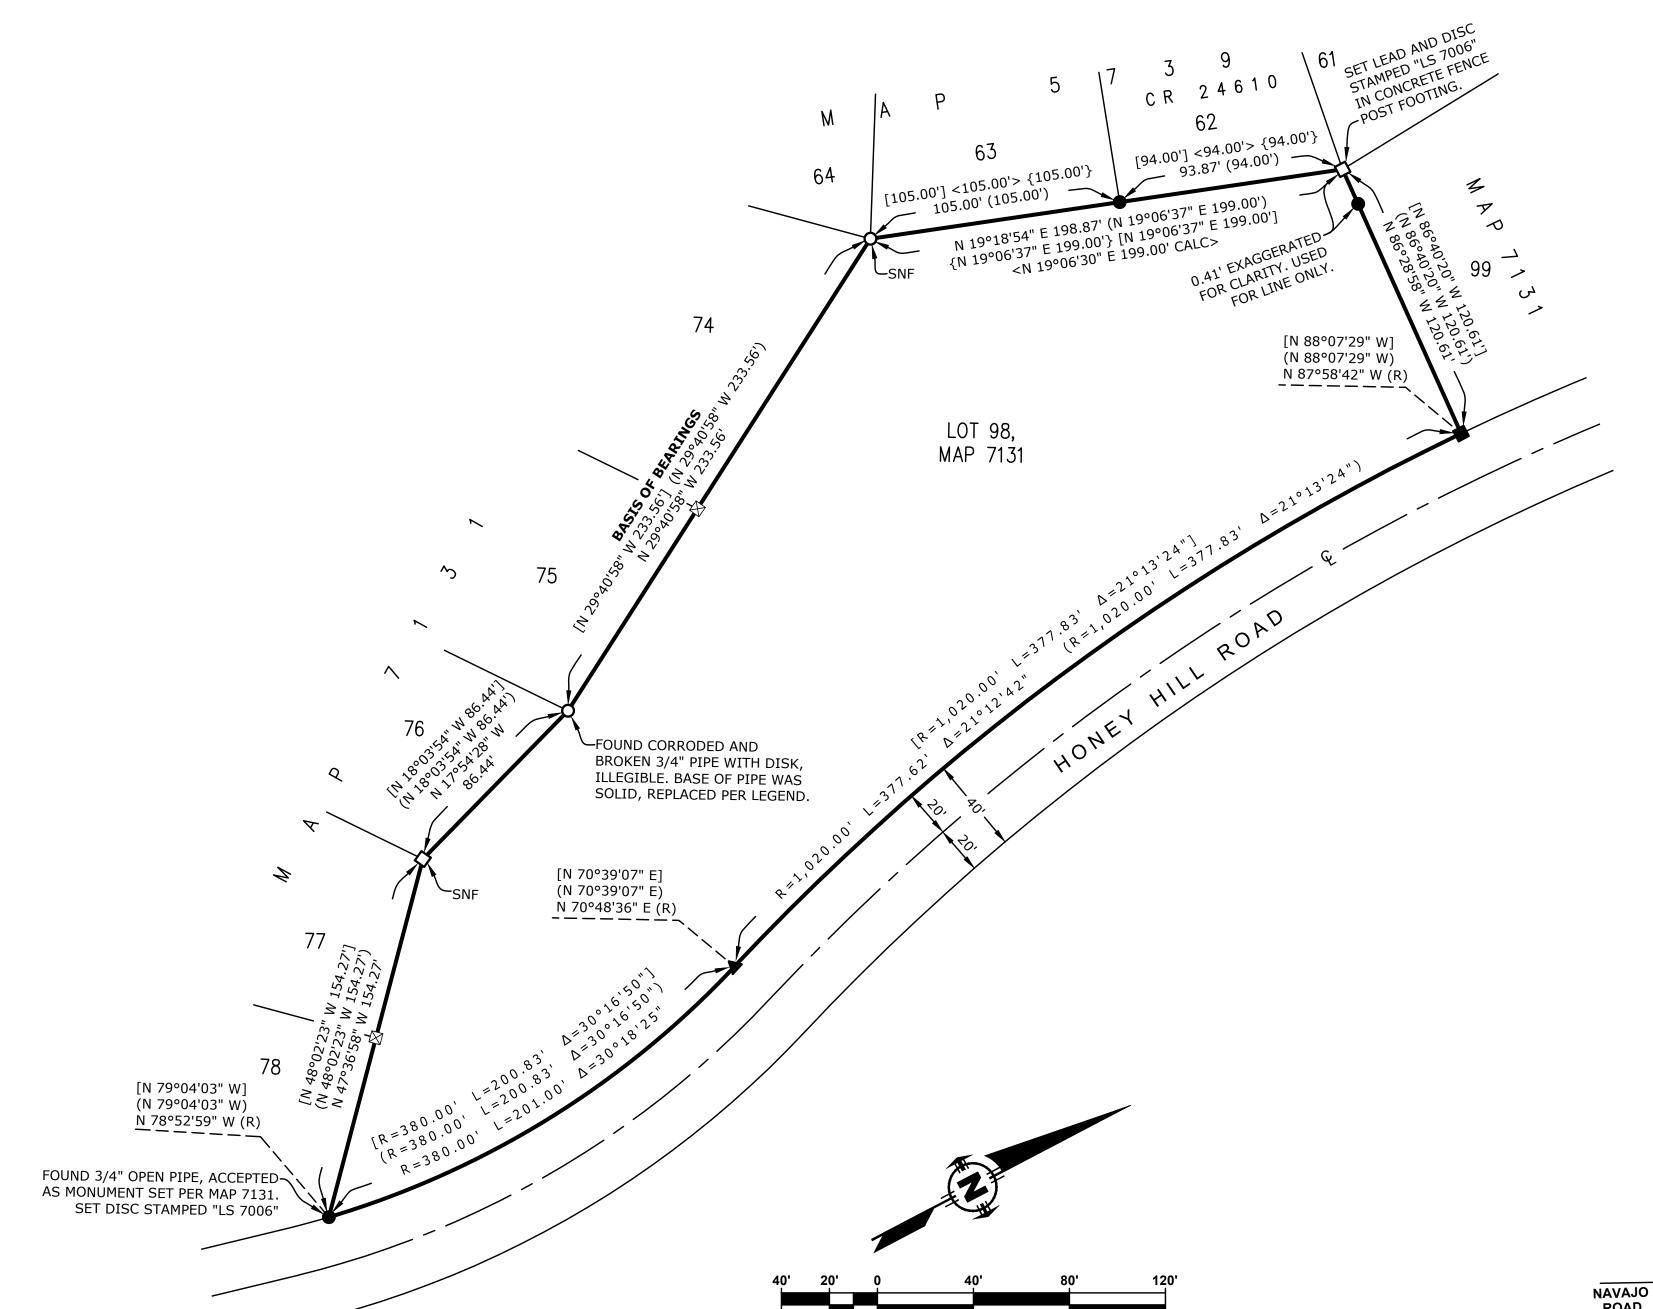

8. Time Extension of Tentative Parcel Map (TPM No. 2021-0003), Honey Hill Road, 1.8 Acre Residential Property

#### RECOMMENDATION:

That the City Council grants a one-year time extension for Tentative Parcel Map No. 2021-0003 (1454 Honey Hill Road) and sets the expiration date to be June 20, 2025, in accordance with El Cajon Municipal Code section 16.24.020.