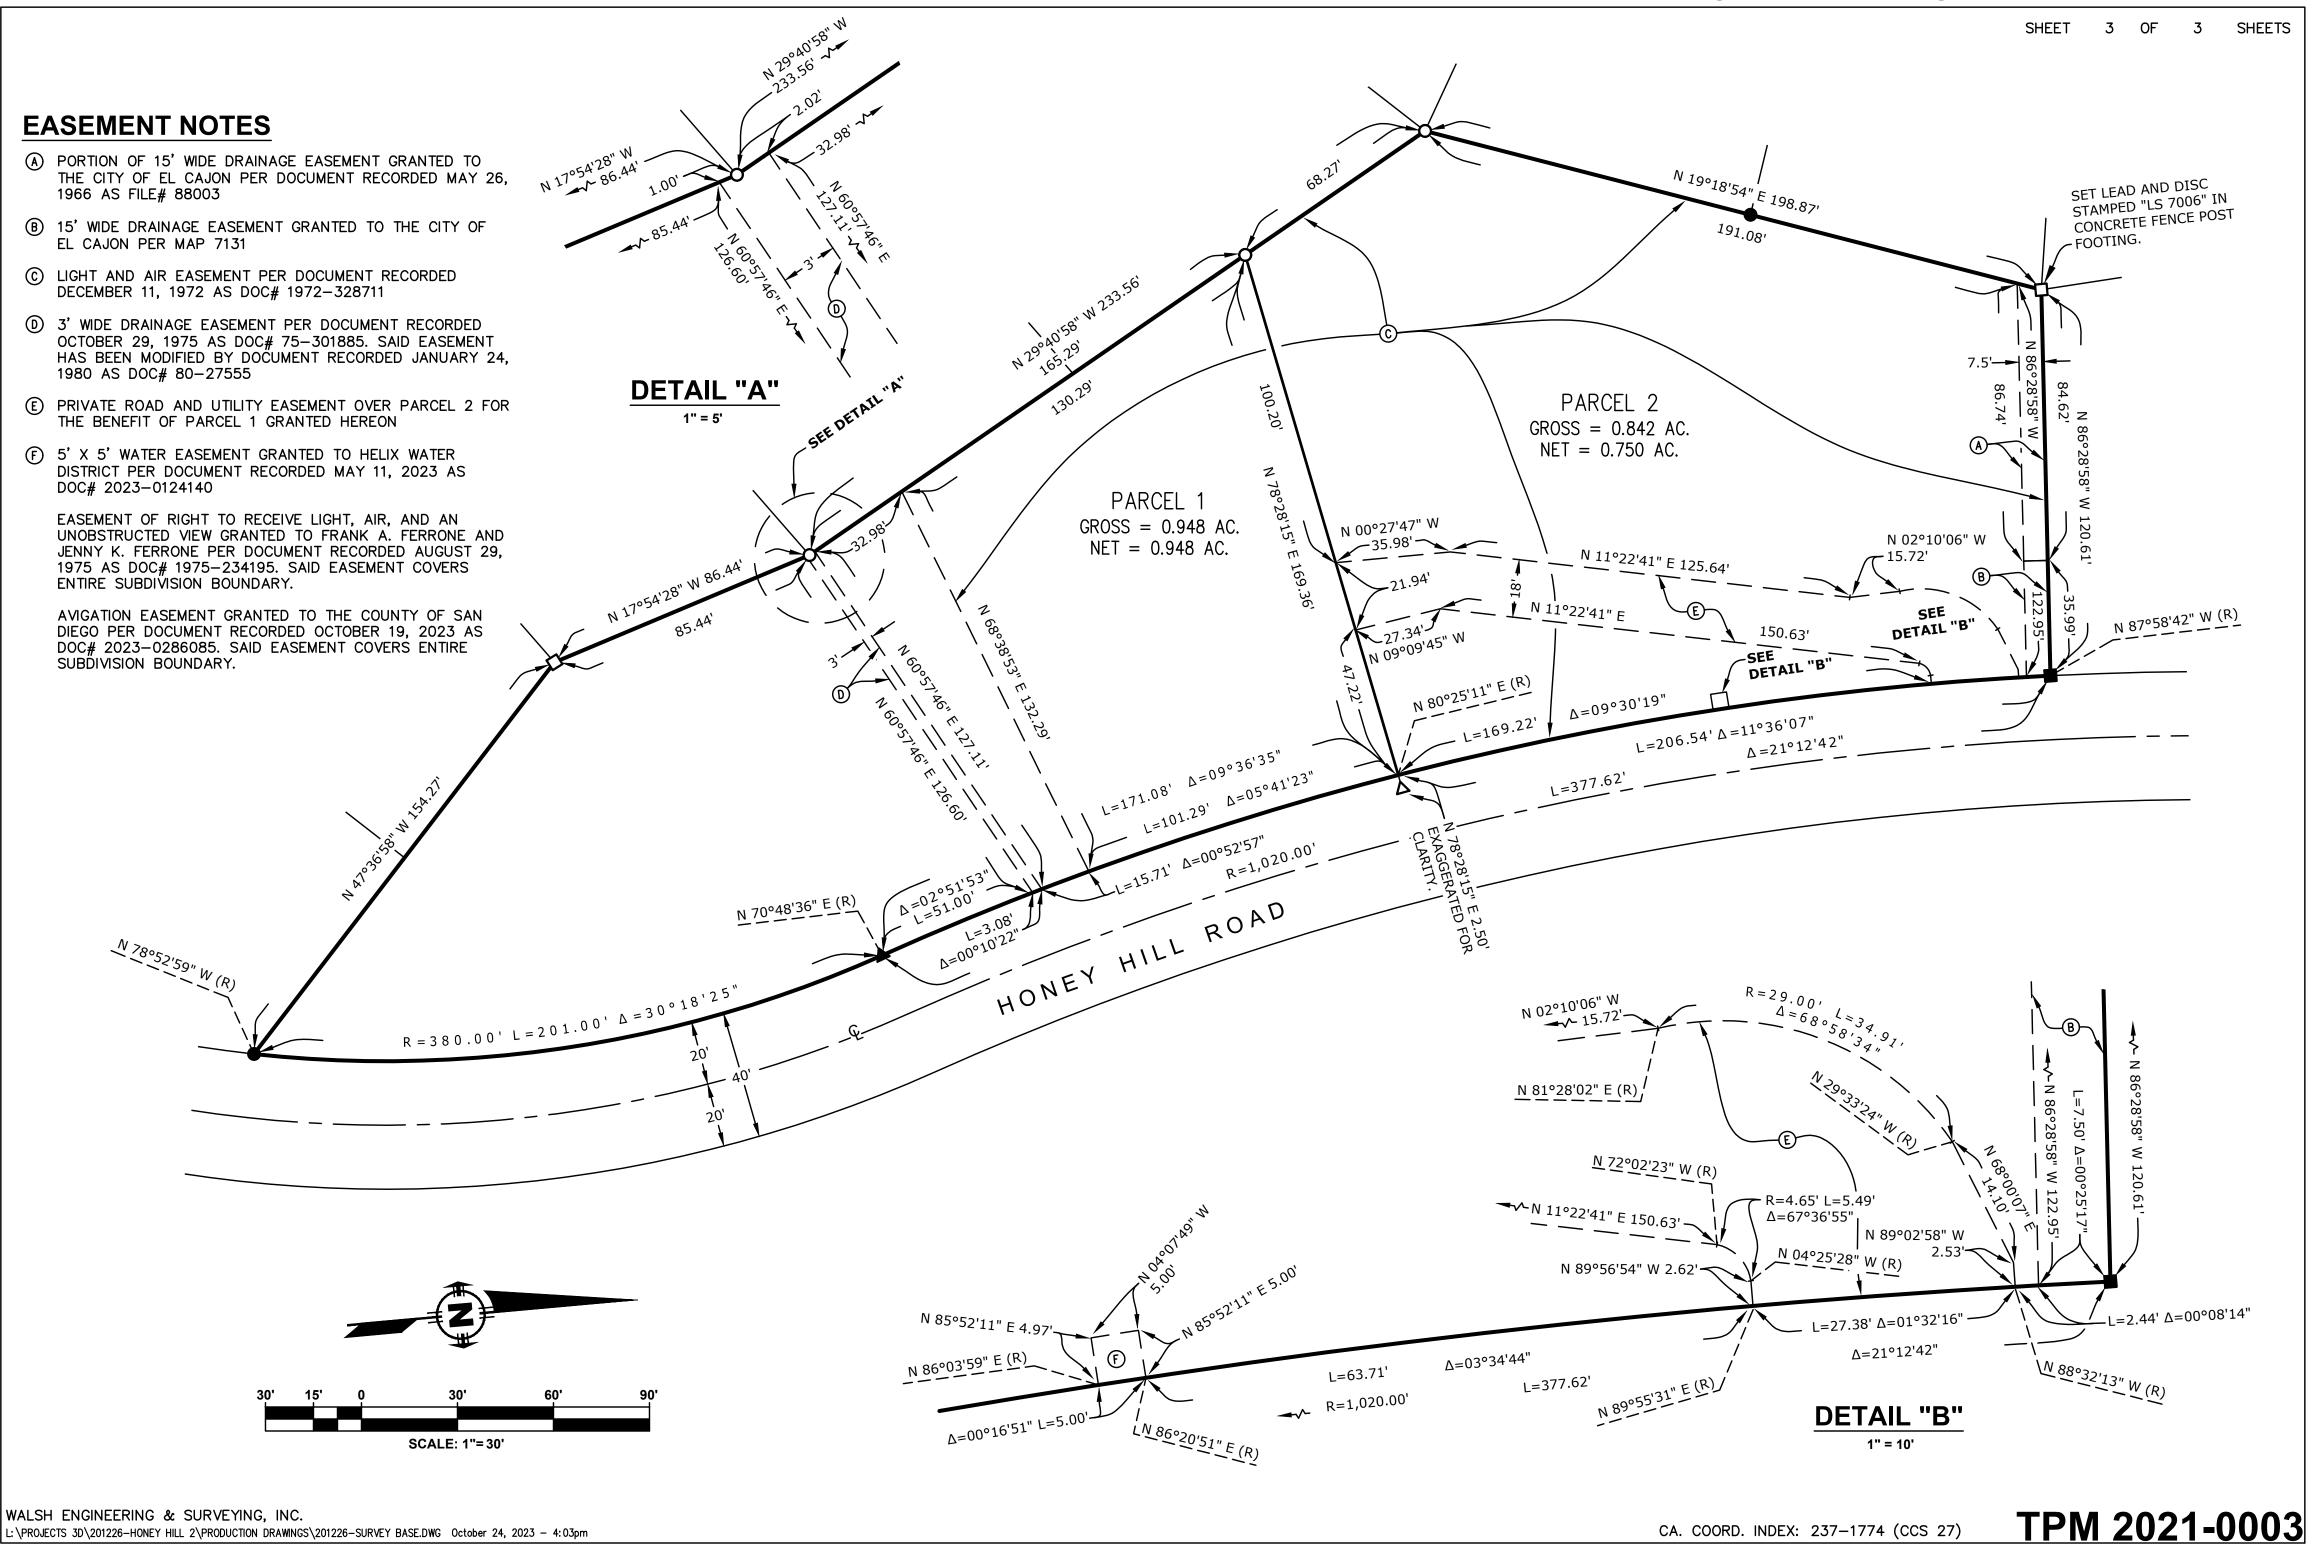

8. Time Extension of Tentative Parcel Map (TPM No. 2021-0003), Honey Hill Road, 1.8 Acre Residential Property

#### RECOMMENDATION:

That the City Council grants a one-year time extension for Tentative Parcel Map No. 2021-0003 (1454 Honey Hill Road) and sets the expiration date to be June 20, 2025, in accordance with El Cajon Municipal Code section 16.24.020.