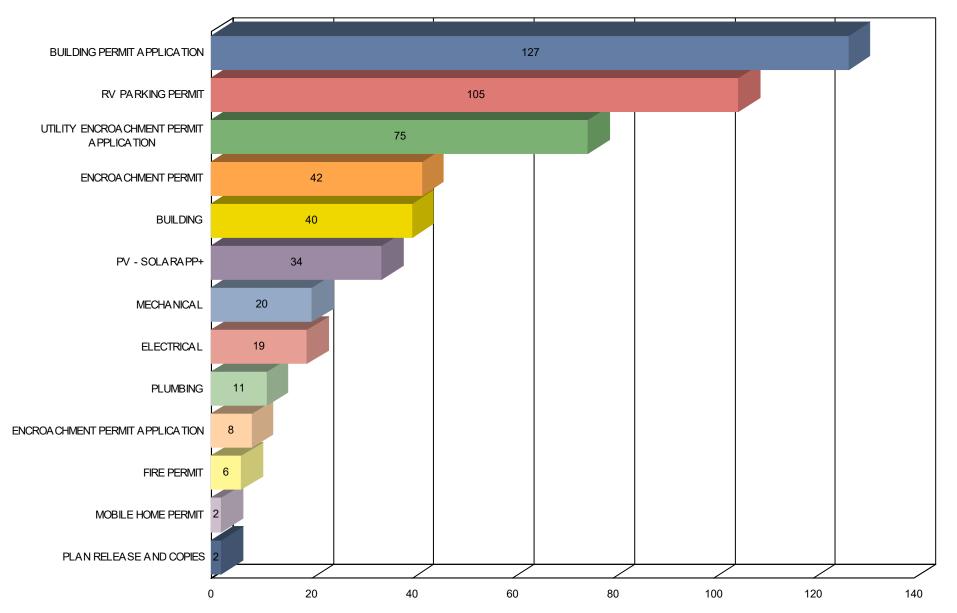

### PERMITS FINALED BY TYPE (05/01/2024 TO 05/31/2024) FOR CITY OF EL CAJON



|              |                                                                                     | PERMI                                                   | TS FINALED                                                    | BY TYPE (05                                                         | /01/2024 TO 05                                                                                                                   | /31/2024)        |                                  |                                   |
|--------------|-------------------------------------------------------------------------------------|---------------------------------------------------------|---------------------------------------------------------------|----------------------------------------------------------