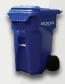

#### RECYCLING

Residents can recycle household containers, mixed paper, newspaper, cardboard, and beverage containers marked 1-7, labeled "CA Redemption Value" or "CA Cash Refund," all mixed in your blue recycling dumpster or cart. Please help prevent contamination by not placing any trash in your blue recycling cart. For more information on what to recycle, visit our website, edcodisposal.com.