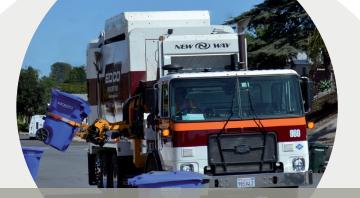

## **EDCO'S MULTI-FAMILY COLLECTION SERVICE**

#### TRASH

Please place trash inside gray dumpsters or carts only.

#### RECYCLING

Residents can recycle household containers, mixed paper, newspaper, cardboard, and beverage containers marked 1-7, labeled "CA Redemption Value" or "CA Cash Refund," all mixed in your blue recycling dumpster or cart. Please help prevent contamination by not placing any trash in your blue recycling cart. For more information on what to recycle, visit our website, edcodisposal.com.

#### **ORGANICS**

Use your green dumpster or cart to separate organic material such as landscape and pruning waste, nonhazardous wood waste and organics, such as food waste, all mixed together.